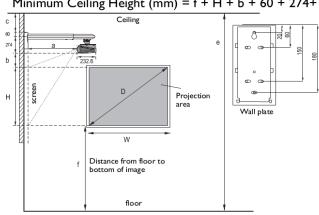

### Wall mount/Ceiling mount Chart

Minimum Ceiling Height (mm) = f + H + b + 60 + 274 + c Ceiling mount installation