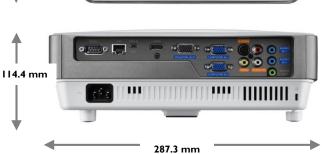

### **Dimension**

| Projection System                                                  | DLP                                                                              |                                                                                                                                                                                                                                                           |                                        |  |  |  |
|--------------------------------------------------------------------|----------------------------------------------------------------------------------|-----------------------------------------------------------------------------------------------------------------------------------------------------------------------------------------------------------------------------------------------------------|----------------------------------------|--|--|--|
| Native Resolution                                                  | WXGA(1280X800)                                                                   |                                                                                                                                                                                                                                                           |                                        |  |  |  |
| Brightness                                                         | 3200 ANSI Lumens                                                                 |                                                                                                                                                                                                                                                           |                                        |  |  |  |
| Contrast Ratio                                                     | 13000:1                                                                          |                                                                                                                                                                                                                                                           |                                        |  |  |  |
| Display Color                                                      | 1.07 Billion Colors                                                              | I.07 Billion Colors                                                                                                                                                                                                                                       |                                        |  |  |  |
| Lens                                                               | F= 2.8, f = 7.51mm                                                               |                                                                                                                                                                                                                                                           |                                        |  |  |  |
| Aspect Ratio                                                       | Native 16:10 (5 aspect ratio sel                                                 | ectable)                                                                                                                                                                                                                                                  |                                        |  |  |  |
| Th row Ratio                                                       | 0.52 (95" @ Im)                                                                  |                                                                                                                                                                                                                                                           |                                        |  |  |  |
| Image Size (Diagonal)                                              | Optimization 72"~152", Maximu                                                    | um 300"                                                                                                                                                                                                                                                   |                                        |  |  |  |
| Zoom Ratio                                                         | Fixed                                                                            |                                                                                                                                                                                                                                                           |                                        |  |  |  |
| Lamp Type                                                          | 210W                                                                             |                                                                                                                                                                                                                                                           |                                        |  |  |  |
|                                                                    |                                                                                  |                                                                                                                                                                                                                                                           |                                        |  |  |  |
| Lamp Mode (Normal / Economic / SmartEco /<br>LampSave / LumenCare) | 4000 hours /5000 hours /6500 hours /10000 hours / 2100 hours constant brightness |                                                                                                                                                                                                                                                           |                                        |  |  |  |
| Keystone Adjustment                                                | ID, Vertical +/- 30 degrees                                                      |                                                                                                                                                                                                                                                           |                                        |  |  |  |
| Projection Offset                                                  | 110%±5%                                                                          |                                                                                                                                                                                                                                                           |                                        |  |  |  |
| Resolution Support                                                 | VGA(640 x 480) to UXGA(1600 x 1200)                                              |                                                                                                                                                                                                                                                           |                                        |  |  |  |
| Horizontal Frequency                                               | 15~102KHz                                                                        |                                                                                                                                                                                                                                                           |                                        |  |  |  |
| Vertical Scan Rate                                                 | 23~120Hz                                                                         |                                                                                                                                                                                                                                                           |                                        |  |  |  |
| Compatibility                                                      | HDTV Compatibility                                                               |                                                                                                                                                                                                                                                           |                                        |  |  |  |
| -                                                                  | Video Compatibility                                                              | NTSC, PAL, SECAM                                                                                                                                                                                                                                          |                                        |  |  |  |
|                                                                    | 3D Compatibility                                                                 | ,                                                                                                                                                                                                                                                         |                                        |  |  |  |
|                                                                    | (Please refer to User's Manual                                                   | Frame Packing: Up to 1080p                                                                                                                                                                                                                                |                                        |  |  |  |
|                                                                    | for detailed support timing.)                                                    | Side by Side: Up to 1080i/p                                                                                                                                                                                                                               |                                        |  |  |  |
|                                                                    |                                                                                  | Top Bottom: Up to 1080p                                                                                                                                                                                                                                   |                                        |  |  |  |
| Interface                                                          | Computer in (D-sub 15pin)                                                        |                                                                                                                                                                                                                                                           | x 2 (Share with component)             |  |  |  |
| interiace                                                          |                                                                                  |                                                                                                                                                                                                                                                           | x I                                    |  |  |  |
|                                                                    | Monitor out (D-sub 15pin)                                                        |                                                                                                                                                                                                                                                           |                                        |  |  |  |
|                                                                    | Composite Video in (RCA)                                                         |                                                                                                                                                                                                                                                           | x I                                    |  |  |  |
|                                                                    | S-Video in (Mini DIN 4pin)                                                       |                                                                                                                                                                                                                                                           | x I                                    |  |  |  |
|                                                                    | HDMI                                                                             |                                                                                                                                                                                                                                                           | x I (Share with MHL 1.2)               |  |  |  |
|                                                                    | Audio in (Mini Jack)                                                             |                                                                                                                                                                                                                                                           | x 2                                    |  |  |  |
|                                                                    | Audio out (Mini Jack)                                                            |                                                                                                                                                                                                                                                           | хI                                     |  |  |  |
|                                                                    | Audio L/R in (RCA)                                                               |                                                                                                                                                                                                                                                           | хI                                     |  |  |  |
|                                                                    | Speaker                                                                          |                                                                                                                                                                                                                                                           | x I (I0W)                              |  |  |  |
|                                                                    | USB (Type Mini B)                                                                |                                                                                                                                                                                                                                                           | хI                                     |  |  |  |
|                                                                    | RS232 (DB-9pin)                                                                  |                                                                                                                                                                                                                                                           | хI                                     |  |  |  |
|                                                                    | LAN (RJ45)                                                                       |                                                                                                                                                                                                                                                           | хI                                     |  |  |  |
|                                                                    |                                                                                  |                                                                                                                                                                                                                                                           | 287.3 x 114.4 x 232.6mm (with feet)    |  |  |  |
| Dimensions                                                         | Dimensions(W $\times$ H $\times$ D)                                              |                                                                                                                                                                                                                                                           | 287.3 x 100.3 x 232.6mm (without feet) |  |  |  |
|                                                                    | Weight                                                                           |                                                                                                                                                                                                                                                           | 2.6kg(5.73bs)                          |  |  |  |
| Power                                                              | Power Supply                                                                     |                                                                                                                                                                                                                                                           | AC100 to 240 V, 50 to 60 Hz            |  |  |  |
|                                                                    | Power Consumption                                                                |                                                                                                                                                                                                                                                           | Normal 270W, Eco 220W, Standby <0.5W   |  |  |  |
| Audible Noise                                                      | 32/28 dBA (Normal/Economic r                                                     | mode)                                                                                                                                                                                                                                                     |                                        |  |  |  |
| On-Screen Display Languages                                        | ·                                                                                |                                                                                                                                                                                                                                                           |                                        |  |  |  |
| On-Screen Display Languages                                        | Japanese/ Korean/ Norwegian/                                                     | Arabic/Bulgarian/ Croatian/ Czech/ Danish/ Dutch/ English/ Finnish/ French/ German/ Greek/ Hindi/ Hungarian/ Italian/ Indonesian/ Japanese/ Korean/ Norwegian/ Polish/ Portuguese/ Romanian/ Russian/ Simplified Chinese/Spanish/ Swedish/ Turkish/ Thai/ |                                        |  |  |  |
| Pietro Made                                                        | Traditional Chinese (28 Languages)                                               |                                                                                                                                                                                                                                                           |                                        |  |  |  |
| Picture Modes                                                      | Dynamic/Presentation/sRGB/Cinema/(3D)/User 1/User 2                              |                                                                                                                                                                                                                                                           |                                        |  |  |  |
| Accessories                                                        | Standard                                                                         |                                                                                                                                                                                                                                                           | Optional                               |  |  |  |
|                                                                    | Lens Cover                                                                       |                                                                                                                                                                                                                                                           | PointWrite                             |  |  |  |
|                                                                    | Remote Control w/ Battery                                                        |                                                                                                                                                                                                                                                           | Spare Lamp Kit                         |  |  |  |
|                                                                    | Power Cord (by region)                                                           |                                                                                                                                                                                                                                                           | Ceilling Mount                         |  |  |  |
|                                                                    | User Manual CD                                                                   |                                                                                                                                                                                                                                                           | Wall Mount                             |  |  |  |
|                                                                    | Quick Start Guide Warranty Card (by region)                                      |                                                                                                                                                                                                                                                           | Carry bag                              |  |  |  |
|                                                                    |                                                                                  |                                                                                                                                                                                                                                                           | 3D Glasses                             |  |  |  |
|                                                                    | VGA(D-sub 15pin) Cable                                                           |                                                                                                                                                                                                                                                           |                                        |  |  |  |
|                                                                    | VGA(D-sub 15pin) Cable                                                           |                                                                                                                                                                                                                                                           |                                        |  |  |  |