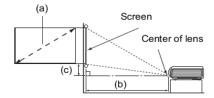

#### **Distance Chart**

The screen aspect ratio is 16:10 and the projected picture is in a 16:10 aspect ratio

| (a) Screen size |      |        |       | (b) Distance from screen | (c) Vertical offset |
|-----------------|------|--------|-------|--------------------------|---------------------|
| Diag            | onal | Height | Width | (mm)                     | (mm)                |
| Inches          | mm   | (mm)   | (mm)  | (11111)                  | (11111)             |
| 40              | 1016 | 538    | 862   | 448                      | 40.4                |
| 50              | 1270 | 673    | 1077  | 560                      | 50.5                |
| 60              | 1524 | 808    | 1292  | 672                      | 60.6                |
| 70              | 1778 | 942    | 1508  | 784                      | 70.7                |
| 80              | 2032 | 1077   | 1723  | 896                      | 80.8                |
| 90              | 2286 | 1212   | 1939  | 1008                     | 90.9                |
| 100             | 2540 | 1346   | 2154  | 1120                     | 101.0               |
| 110             | 2794 | 1481   | 2369  | 1232                     | 111.1               |
| 120             | 3048 | 1615   | 2585  | 1344                     | 121.2               |
| 130             | 3302 | 1750   | 2800  | 1456                     | 131.3               |
| 140             | 3556 | 1885   | 3015  | 1568                     | 141.4               |
| 150             | 3810 | 2019   | 3231  | 1680                     | 151.4               |
| 160             | 4064 | 2154   | 3446  | 1792                     | 161.5               |
| 170             | 4318 | 2289   | 3662  | 1904                     | 171.6               |