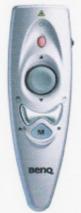

## **Presentation Pro**

The specially designed Presentation Pro device brings you remote control of your presentations including the ability to flip between pages, a laser pointer, integrated wireless mouse and many commonly used presentations functions.

Features:

- RF Wireless Mouse
- 360° with 10m Range
- Laser Pointer
- Convenient Page Up/Down
- Quick Start Up
- USB Plug-and-Play
- Media Player Control

Contents:

- Presentation Remote
- USB Receiver
- USB Extension Cable
- Lithium Battery
- Quick Guide